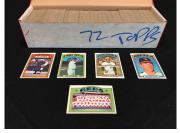

## **Tim Brennan Lifetime Collection**

COMPLETE SETS 1953, 1954, 1955 TOPPS BASEBALL

Rare Baseball Cards, Autographs, Collectibles & Memorabilia

Absolute auction, all sells to the highest bidders on location at the KIKO Auction Gallery:

AUTOGRAPHED ITEMS: Nolan Ryan & Pete Rose Limited Edition (248 of 2,500) photo - Photos autographed by Mantle, Berra, Williams, Robinson, Koufax, Aaron, Feller, Sievers, DiMaggio, and more -Lifetime stats signed by Yogi Berra, Mickey Mantle, Whitey Ford, Ted Williams, Hank Aaron - Baseballs signed by Yogi Berra, Ted Williams, Reggie Jackson, Mickey Mantle, Harmon Killebrew, Al Kaline, Hank Aaron, and more - Harmon Killebrew Autograph Bats "Grand Slam" Limited Edition (76/2,500) - Too many