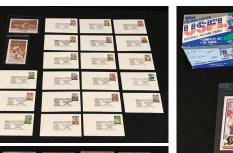

AUTOGRAPHED ITEMS: Nolan Ryan & Pete Rose Limited Edition (248 of 2,500) photo - Photos autographed by Mantle, Berra, Williams, Robinson, Koufax, Aaron, Feller, Sievers, DiMaggio, and more -Lifetime stats signed by Yogi Berra, Mickey Mantle, Whitey Ford, Ted Williams, Hank Aaron - Baseballs signed by Yogi Berra, Ted Williams, Reggie Jackson, Mickey Mantle, Harmon Killebrew, Al Kaline, Hank Aaron, and more - Harmon Killebrew Autograph Bats "Grand Slam" Limited Edition (76/2,500) - Too many

MEMORABILIA: 1948 World Series Program Indians vs. Braves - 1950 Yankees World Series Program -Sports Illustrated 1st Issue w/ Letter of Authenticity - '56 Sports Illustrated Mickey Mantle - '60s, '70s & '80s Yankee Yearbooks - '83 Super Bowl tickets - '95 World Series & Playoff tickets - '38 Indians Scorebook Legends of Baseball Stamp Sets and so much more! NOTE: Visit www.kikoauctions.com for complete inventory! ON-SITE TERMS: Driver's license or State ID required to register for bidder number. Cash, Check, Debit Card, Visa, or Master Card accepted. 14% buyer's premium on all sales; 4% waived for cash or check. Cash or wire transfers required for total purchases exceeding \$2,000. Information is believed to be accurate but not guaranteed. Multi Par auction pro-