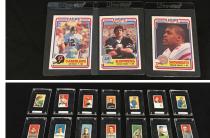

3201 Parkway St., Canton, OH 44708

Directions: From I-77 (just north of downtown Canton) take the 13th St. exit (#106). Take 13th St. west to Parkway St. and merge

**PREVIEW:** Friday, June 14, 2019 from 4:00-5:30 PM CARDS: 1953 Topps, complete set - 1954 Topps, complete set - 1955 Topps, complete set - 1910 Piedmont Cigarette trading cards - 1940s & 1950s Bowman Cards - 1968, '70, '71, '72, '75, '76, '78 Topps sets - Topps sets from the 1980s & '90s - 1980 and '81 Topps football - 1982 PGA set - 1984 Topps Premier Edition USFL - Michael Jordan Collegiate cards