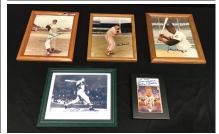

AUTOGRAPHED ITEMS: Nolan Ryan & Pete Rose Limited Edition (248 of 2,500) photo - Photos autographed by Mantle, Berra, Williams, Robinson, Koufax, Aaron, Feller, Sievers, DiMaggio, and more -Lifetime stats signed by Yogi Berra, Mickey Mantle, Whitey Ford, Ted Williams, Hank Aaron - Baseballs signed by Yogi Berra, Ted Williams, Reggie Jackson, Mickey Mantle, Harmon Killebrew, Al Kaline, Hank Aaron, and more - Harmon Killebrew Autograph Bats "Grand Slam" Limited Edition (76/2,500) - Too many