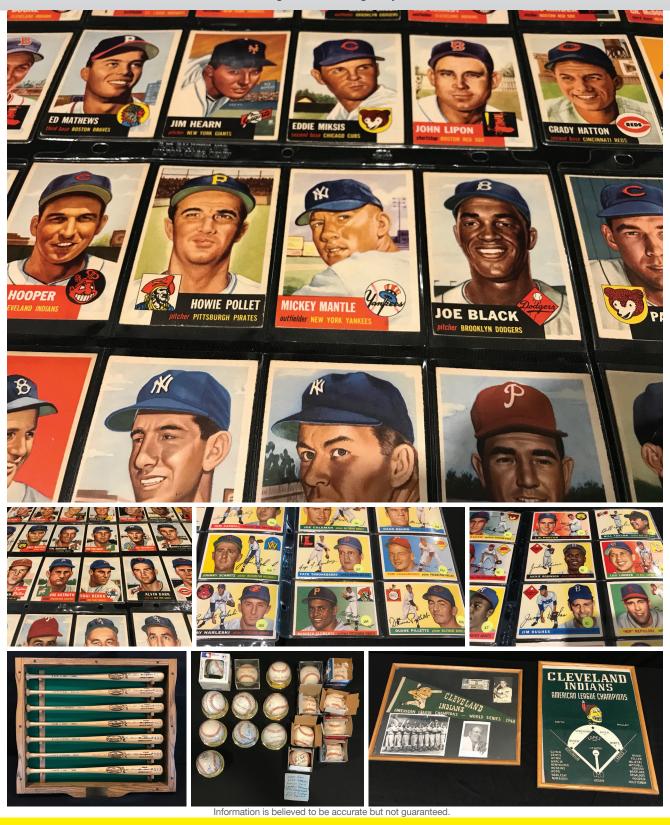

3201 Parkway St., Canton, OH 44708

Directions: From I-77 (just north of downtown Canton) take the 13th St. exit (#106). Take 13th St. west to Parkway St. and merge

**PREVIEW:** Friday, June 14, 2019 from 4:00-5:30 PM CARDS: 1953 Topps, complete set - 1954 Topps, complete set - 1955 Topps, complete set - 1910 Piedmont Cigarette trading cards - 1940s & 1950s Bowman Cards - 1968, '70, '71, '72, '75, '76, '78 Topps sets - Topps sets from the 1980s & '90s - 1980 and '81 Topps football - 1982 PGA set - 1984 Topps Premier Edition USFL - Michael Jordan Collegiate cards